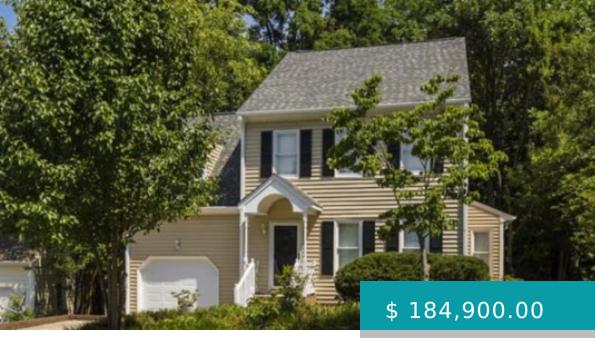

## 16 DOWNING RIDGE CT, GREENSBORO, NC 27407, USA

https://infiniteinv.com

Great room w/stone fireplace & French doors to deck. Formal DR room w/picture window & crown molding. Eat-in island kitchen has granite counters & SS appliances. Skylight over breakfast area. Master w/French doors to private deck. Mst. bath w/dual sinks, jetted tub & separate shower w/new surround. 3rd level finished...

## **BASIC FACTS**

**Date added:** 01/08/18 **Post Updated:** 2018-03-13 15:46:55

Bedrooms: 3 Bathrooms: 2.5

Type: House Status: Closed

Floors: 2 Area: 0.2 acres

MLS#: 762133

Eat-in island kitchen

- formal DR room w/picture window & crown molding
- granite counters
- interior & exterior paint
- light fixtures
- master w/French doors to private deck
- new carpet
- plumbing fixtures
- Skylight over breakfast area
- SS appliances
- stove/microwave & garage door
- 3rd level finished bonus w/wet bar
- jetted tub & separate shower w/new surround
- Mst. bath w/dual sinks
- new downstairs A/C unit
- room w/stone fireplace & French doors to deck